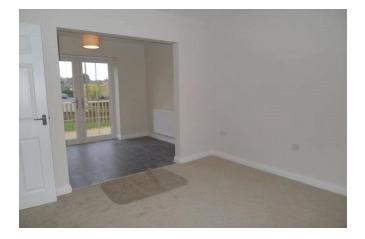

#### Lounge 11'3" x 11'5" (3.43m x 3.48m).

Carpeted throughout with central heating radiator, UPVC bay window.

**Dining Room/Kitchen** 7'7" x 19'6" (2.3m x 5.94m). Dining area features UPVC French doors leading to patio and decking area and garden beyond. Kitchen area offers a range of white shaker wall and base units with a matching worktop, one and half bowl sink, stainless steel mixer tap unit, a range of appliances including dishwasher, oven, four ring gas hob.