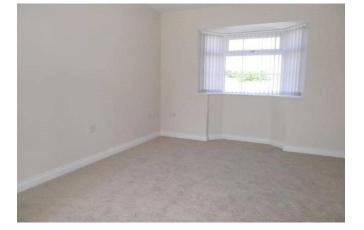

**Master Bedroom** *9'3" x 16'2" (2.82m x 4.93m).* UPVC window, carpet, immaculately decorated.

**Bedroom Four** *9'7" x 9'7" (2.92m x 2.92m).* UPVC window, carpeted.

**First Floor Landing** Feature two built in storage cupboards.

**Bedroom One** *12'8" x 15'7" (3.86m x 4.75m).* Large double bedroom enjoying far reaching views across the valley towards Mirfield and Dewsbury area.

**Bedroom Two** *12'8" x 12'6" (3.86m x 3.8m).* With Velux roof window, carpeted, door to en suite shower room.