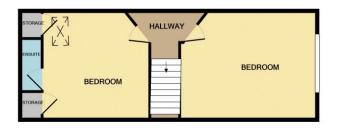

**Master Bedroom** *9'3" x 16'2" (2.82m x 4.93m).* UPVC window, carpet, immaculately decorated.

**Bedroom Four** *9'7" x 9'7" (2.92m x 2.92m).* UPVC window, carpeted.

**First Floor Landing** Feature two built in storage cupboards.

**Bedroom One** *12'8" x 15'7" (3.86m x 4.75m).* Large double bedroom enjoying far reaching views across the valley towards Mirfield and Dewsbury area.

**Bedroom Two** *12'8" x 12'6" (3.86m x 3.8m).* With Velux roof window, carpeted, door to en suite shower room.

#### En Suite

With shower enclosure, hand basin, low flush w/c, white storage cupboards.