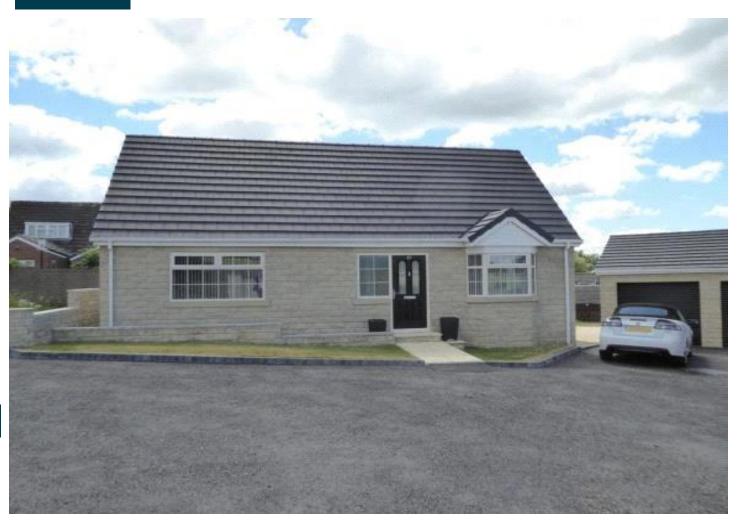

# 23 Laburnum Road, Dewsbury, WF13 4QF

holroyd miller

Residential

Holroyd Miller have the pleasure of offering to market this unique four bedroomed detached property, occupying a large corner plot in a private cul de sac development. The property offers both spacious and adaptable living space as well as amazing outside areas featuring far reaching views a large rear garden and multiple off streetcar parking, garage with electric vehicle charging facilities. Internally the property is immaculately finished and fitted out to a very high standard with gas central heating, floor covering throughout, UPVC double glazing. Briefly comprising; entrance hallway, living room opening to kitchen/diner, two bedrooms and house bathroom. To the first floor the property has two further bedrooms with one having en-suite shower room. Outside the property has driveway leading to single car garage with electric car charger point, lawned garden area. Mainly laid to lawn garden to the rear with decking area. The property is offered with no onward chain. Early viewing is advised.

## **£250,000** EPC Rating: B