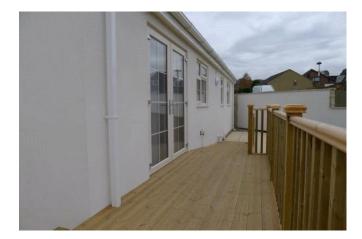

#### Lounge 11'3" x 11'5" (3.43m x 3.48m).

Carpeted throughout with central heating radiator, UPVC bay window.

**Dining Room/Kitchen** 7'7" x 19'6" (2.3m x 5.94m). Dining area features UPVC French doors leading to patio and decking area and garden beyond. Kitchen area offers a range of white shaker wall and base units with a matching worktop, one and half bowl sink, stainless steel mixer tap unit, a range of appliances including dishwasher, oven, four ring gas hob.

#### Garden

Small lawned garden to the front with single car garage with Electric Charging Point. To the rear enclosed garden with lawned area and decking area and extensive views towards Dewsbury.

Tenure - Freehold