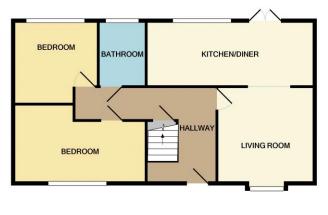

#### **Entrance Hall**

With composite front door and double-glazed side window, open staircase leading to first floor landing, storage cupboard and doors leading to lounge, dining room, kitchen, master bedroom and house bathroom.

#### Lounge 11'3" x 11'5" (3.43m x 3.48m).

Carpeted throughout with central heating radiator, UPVC bay window.

**Dining Room/Kitchen** 7'7" x 19'6" (2.3m x 5.94m). Dining area features UPVC French doors leading to patio and decking area and garden beyond. Kitchen area offers a range of white shaker wall and base units with a matching worktop, one and half bowl sink, stainless steel mixer tap unit, a range of appliances including dishwasher, oven, four ring gas hob.

House Bathroom 7'6" x 5'7" (2.29m x 1.7m). Rectangular bath with shower over and shower screen, wash hand basin, low flush w/c.

For additional information and full photo gallery please visit www.holroydmiller.co.uk

Viewing - By appointment through Holroyd Miller

GROUND FLOOR APPROX. FLOOR AREA 667 SQ.FT. (62.0 SQ.M.)