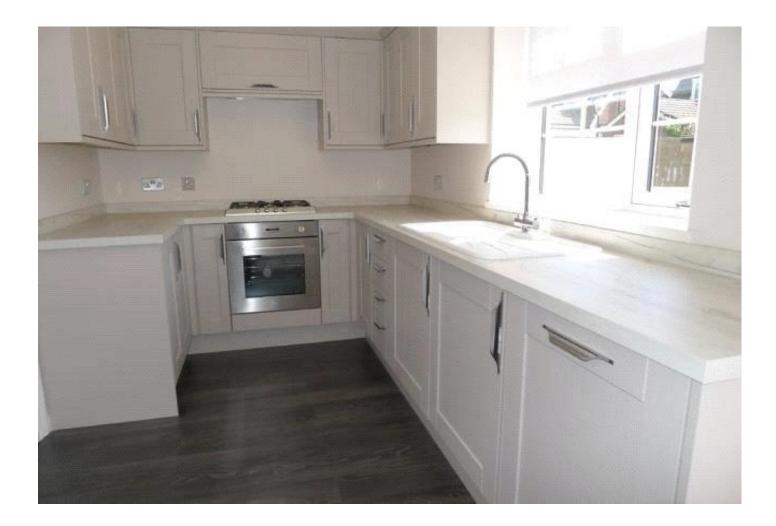

#### Lounge 11'3" x 11'5" (3.43m x 3.48m).

Carpeted throughout with central heating radiator, UPVC bay window.

**Dining Room/Kitchen** 7'7" x 19'6" (2.3m x 5.94m). Dining area features UPVC French doors leading to patio and decking area and garden beyond. Kitchen area offers a range of white shaker wall and base units with a matching worktop, one and half bowl sink, stainless steel mixer tap unit, a range of appliances including dishwasher, oven, four ring gas hob.