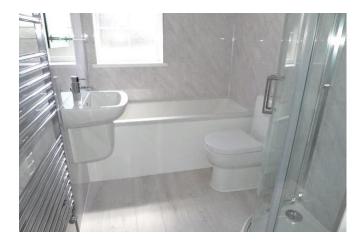

House Bathroom 7'6" x 5'7" (2.29m x 1.7m). Rectangular bath with shower over and shower screen, wash hand basin, low flush w/c.

For additional information and full photo gallery please visit www.holroydmiller.co.uk

#### En Suite

With shower enclosure, hand basin, low flush w/c, white storage cupboards.