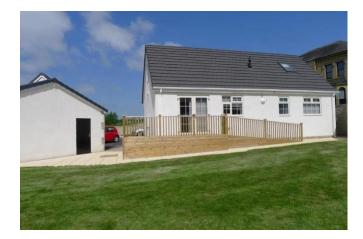

# 23 Laburnum Road, Dewsbury, WF13 4QF

holroyd miller

Residential

Holroyd Miller have the pleasure of offering to market this unique four bedroomed detached property, occupying a large corner plot in a private cul de sac development. The property offers both spacious and adaptable living space as well as amazing outside areas featuring far reaching views a large rear garden and multiple off streetcar parking, garage with electric vehicle charging facilities. Internally the property is immaculately finished and fitted out to a very high standard with gas central heating, floor covering throughout, UPVC double glazing. Briefly comprising; entrance hallway, living room opening to kitchen/diner, two bedrooms and house bathroom. To the first floor the property has two further bedrooms with one having en-suite shower room. Outside the property has driveway leading to single car garage with electric car charger point, lawned garden area. Mainly laid to lawn garden to the rear with decking area. The property is offered with no onward chain. Early viewing is advised.

#### Garden

Small lawned garden to the front with single car garage with Electric Charging Point. To the rear enclosed garden with lawned area and decking area and extensive views towards Dewsbury.

Tenure - Freehold