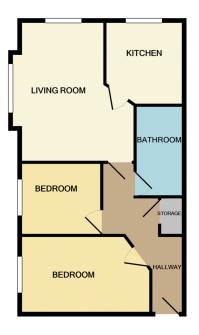

#### TOTAL APPROX. FLOOR AREA 534 SQ.FT. (49.7 SQ.M.)

Whilst every attempt has been made to ensure the accuracy of the floor plan contained here, measurements of doors, windows, rooms and any other items are approximate and no responsibility is taken for any error, omission, or mis-statement. This plan is for illustrative purposes only and should be used as such by any prospective purchaser. The services, systems and appliances shown have not been tested and no guarantee as to their operability or efficiency can be given Made with Metroptx ©2021