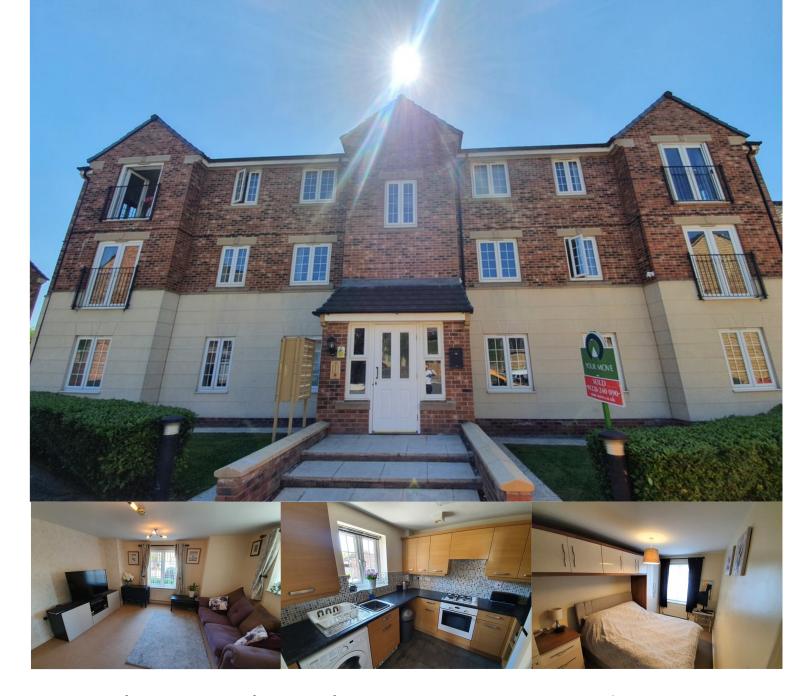

# 37 Silverwood Road

For Sale £110,000

Woolley Grange, Barnsley, S75 5RU

Holroyd Miller have pleasure in offering for sale this well-presented modern ground floor flat situated on this popular and convenient development between Wakefield and Barnsley with easy access to J38/M1 and the train station at Darton for those travelling to either Sheffield or Leeds. Offering well-proportioned accommodation which has both gas fired central heating, UPVC double glazing and comprising; communal entrance hallway with intercom system, private reception hallway with storage cupboard, living room with dual aspect windows making this a light and airy room with double opening doors leading through to well-appointed kitchen with a range of light oak units, built in appliances including; oven and hob with extractor hood over, combined bathroom with shower over bath, two good sized bedrooms, allocated parking. Conveniently located within a short distance of Wakefield or Barnsley town centres and their excellent range of amenities. Viewing Essential to appreciate all that is on offer.

### Woolley Grange, Barnsley, S75 5RU

GROUND FLOOR COMMUNAL ENTRANCE With intercom system.

#### PRIVATE RECEPTION HALLWAY

With built in storage cupboard, central heating radiator.

#### LIVING ROOM

13' 11" x 14' 3" (4.26m x 4.35m)

With dual aspect double glazed windows makes this a light and airy room, central heating radiator, double opening doors lead through to...

#### **KITCHEN**

8' 4" x 8' 11" (2.55m x 2.74m)

Being well appointed with a range of modern light oak effect fronted wall and base units, contrasting worktop areas, stainless steel sink unit, single drainer, tiling between the worktops and wall units, fitted oven and hob with extractor hood over, plumbing for automatic washing machine, double glazed window.

### BEDROOM TO FRONT

8' 2" x 13' 7" (2.51m x 4.16m)

With double glazed window, central heating radiator, fitted wardrobes and overhead cupboards.

#### BEDROOM TO FRONT

8' 6" x 7' 6" (2.60m x 2.30m)

A good sized second bedroom with double glazed window, central heating radiator.

#### COMBINED BATHROOM

Furnished with modern white suite comprising; pedestal wash basin, low flush w/c, paneled bath with shower attachment and shower screen, electric shaver point, tiling, central heating radiator.