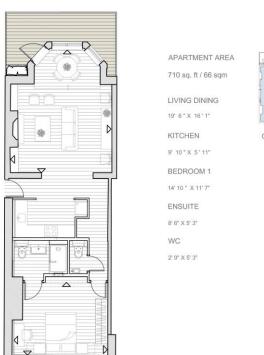

**APARTMENT 6** 

GROUND FLOOR

----- CASTLE LODGE , 28 CASTLE ROAD, WAKEFIELD, WF2 7LZ