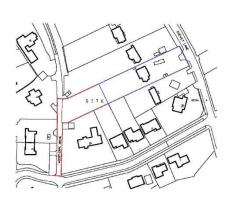

Building Plot To The Rear, 28 Chevet Lane, Wakefield, West Yorkshire, WF2 6HR

Guide Price: £395,000

Holroyd Miller have pleasure in offering for sale this extremely rare opportunity to acquire a single building plot with planning passed for a 2,780sqaure foot detached home over two levels with detached garage. Planning application approval passed in February 2023 application number 23/00055/FUL. Located to the rear of 28 Chevet Lane with access off Woodthorpe Park Drive down a private treelined driveway, offering the eventual buyers a truly unique opportunity to build their dream home, located within this ever popular and sought after location of Sandal south of Wakefield city centre within easy reach of local schools, train station, bus routes and easy access to the motorway network at J39/M1 close to amenities including supermarkets, shops and restaurants. Viewing is strictly via appointment, Planning Application and drawings are available. The eventual purchaser will enjoy the benefit of the full drawings for their use.