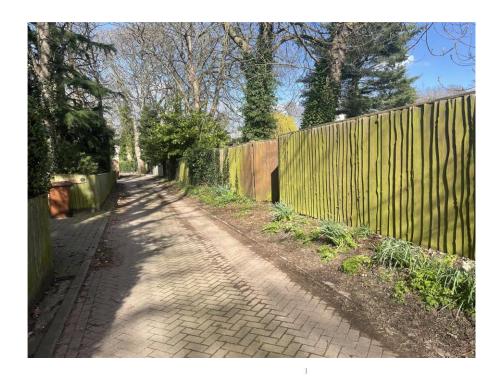

Building Plot To The Rear, 28 Chevet Lane, Wakefield, West Yorkshire, WF2 6HR

Guide Price: £395,000

Holroyd Miller have pleasure in offering for sale this extremely rare opportunity to acquire a single building plot with planning passed for a 2,780sqaure foot detached home over two levels with detached garage. Planning application approval passed in February 2023 application number 23/00055/FUL. Located to the rear of 28 Chevet Lane with access off Woodthorpe Park Drive down a private treelined driveway, offering the eventual buyers a truly unique opportunity to build their dream home, located within this ever popular and sought after location of Sandal south of Wakefield city centre within easy reach of local schools, train station, bus routes and easy access to the motorway network at J39/M1 close to amenities including supermarkets, shops and restaurants. Viewing is strictly via appointment, Planning Application and drawings are available. The eventual purchaser will enjoy the benefit of the full drawings for their use.