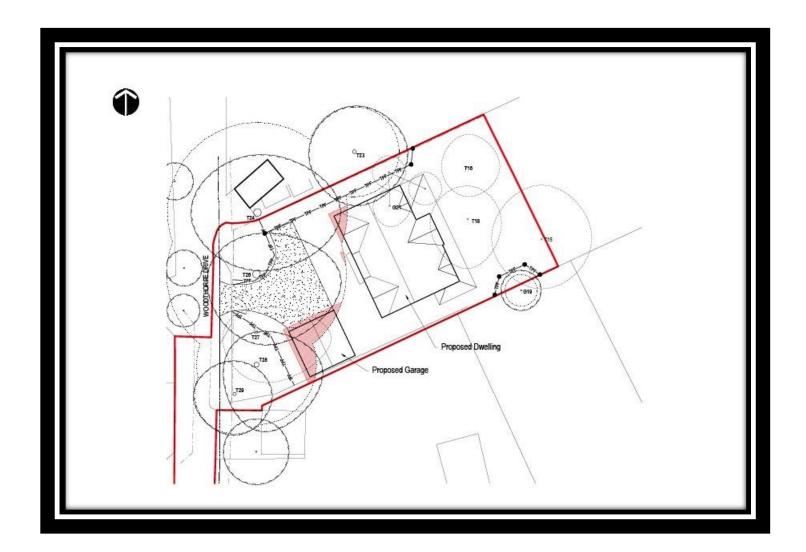

Building Plot To The Rear, 28 Chevet Lane, Wakefield, West Yorkshire, WF2 6HR

Guide Price: £395,000

Holroyd Miller have pleasure in offering for sale this extremely rare opportunity to acquire a single building plot with planning passed for a 2,780sqaure foot detached home over two levels with detached garage. Planning application approval passed in February 2023 application number 23/00055/FUL. Located to the rear of 28 Chevet Lane with access off Woodthorpe Park Drive down a private treelined driveway, offering the eventual buyers a truly unique opportunity to build their dream home, located within this ever popular and sought after location of Sandal south of Wakefield city centre within easy reach of local schools, train station, bus routes and easy access to the motorway network at J39/M1 close to amenities including supermarkets, shops and restaurants. Viewing is strictly via appointment, Planning Application and drawings are available. The eventual purchaser will enjoy the benefit of the full drawings for their use.