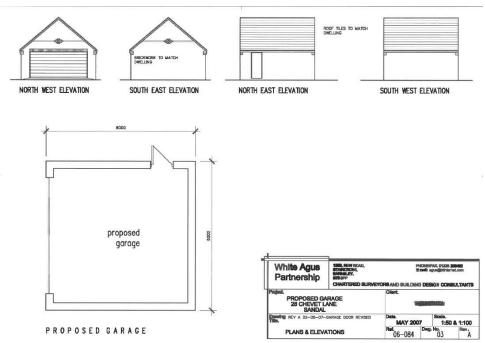

Building Plot To The Rear, 28 Chevet Lane, Wakefield, West Yorkshire, WF2 6HR

Guide Price: £395,000

Holroyd Miller have pleasure in offering for sale this extremely rare opportunity to acquire a single building plot with planning passed for a 2,780sqaure foot detached home over two levels with detached garage. Planning application approval passed in February 2023 application number 23/00055/FUL. Located to the rear of 28 Chevet Lane with access off Woodthorpe Park Drive down a private treelined driveway, offering the eventual buyers a truly unique opportunity to build their dream home, located within this ever popular and sought after location of Sandal south of Wakefield city centre within easy reach of local schools, train station, bus routes and easy access to the motorway network at J39/M1 close to amenities including supermarkets, shops and restaurants. Viewing is strictly via appointment, Planning Application and drawings are available. The eventual purchaser will enjoy the benefit of the full drawings for their use.