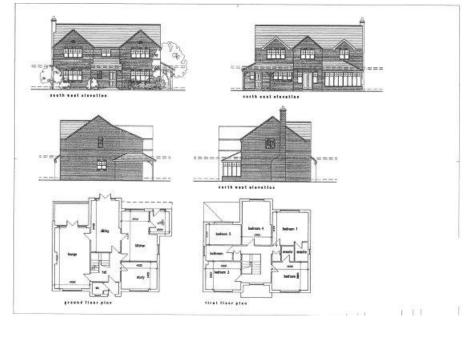

Building Plot To The Rear, 28 Chevet Lane, Wakefield, West Yorkshire, WF2 6HR

Guide Price: £395,000

Holroyd Miller have pleasure in offering for sale this extremely rare opportunity to acquire a single building plot with planning passed for a 2,780sqaure foot detached home over two levels with detached garage. Planning application approval passed in February 2023 application number 23/00055/FUL. Located to the rear of 28 Chevet Lane with access off Woodthorpe Park Drive down a private treelined driveway, offering the eventual buyers a truly unique opportunity to build their dream home, located within this ever popular and sought after location of Sandal south of Wakefield city centre within easy reach of local schools, train station, bus routes and easy access to the motorway network at J39/M1 close to amenities including supermarkets, shops and restaurants. Viewing is strictly via appointment, Planning Application and drawings are available. The eventual purchaser will enjoy the benefit of the full drawings for their use.