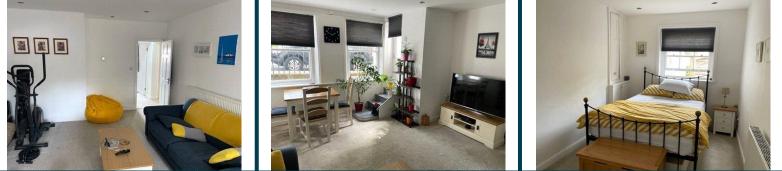

### **Entrance Reception Hallway**

With access to Cellar Storage Area.

**Living Room** 18'8" x 15'9" (5.7m x 4.8m). With two sash windows, separate access, feature fire surround with recess for fire and marble hearth, downlighting to the ceiling, central heating radiator.

#### Kitchen 14'1" x 7'3" (4.3m x 2.2m).

Fitted with a matching range of wall and base units, contrasting worktop areas, stainless steel sink unit, single drainer with mixer tap unit, tiling, fitted oven and hob with extractor over, integrated washer, dryer, fridge and freezer, central heating boiler.

## Bedroom 13'1" x 8'6" (4m x 2.6m).

With feature sash window, downlighting to the ceiling, central heating radiator.

**Bedroom/Study** *13'1" x 4'11" (4m x 1.5m).* With sash window overlooking the rear garden, central heating radiator.