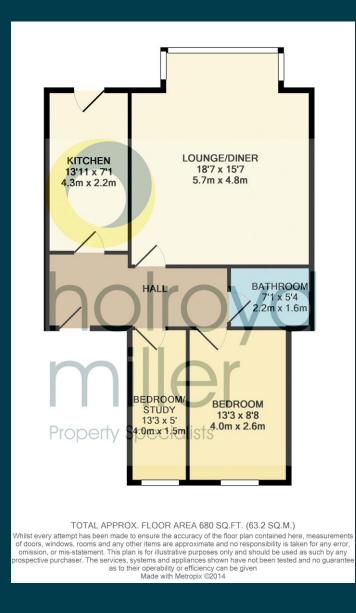

### **Entrance Reception Hallway**

With access to Cellar Storage Area.

**Living Room** 18'8" x 15'9" (5.7m x 4.8m). With two sash windows, separate access, feature fire surround with recess for fire and marble hearth, downlighting to the ceiling, central heating radiator.

#### Kitchen 14'1" x 7'3" (4.3m x 2.2m).

Fitted with a matching range of wall and base units, contrasting worktop areas, stainless steel sink unit, single drainer with mixer tap unit, tiling, fitted oven and hob with extractor over, integrated washer, dryer, fridge and freezer, central heating boiler.

# House Bathroom

Furnished with modern white suite comprising pedestal wash basin, low flush w/c, panelled bath with shower over with shower screen, tiling, central heating radiator.

## Bedroom 13'1" x 8'6" (4m x 2.6m).

With feature sash window, downlighting to the ceiling, central heating radiator.

**Bedroom/Study** *13'1" x 4'11" (4m x 1.5m).* With sash window overlooking the rear garden, central heating radiator.