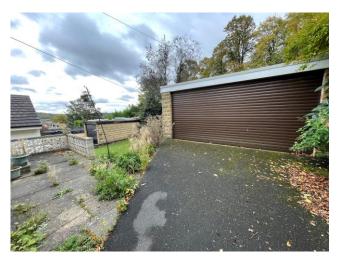

### Outside

The property is set well back from the road with artificial lawn to the front. Driveway to the side provides ample off-street parking to detached double garage with up and over door. To the rear further artificial turf for low maintenance.