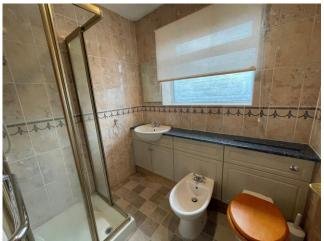

#### **Shower Room**

Comprising: wash hand basin, low flush w.c, bidet, shower cubicle. tiling to the walls, electric shower, double glazed window, single panel radiator.

For additional information and full photo gallery please visit **www.holroydmiller.co.uk** 