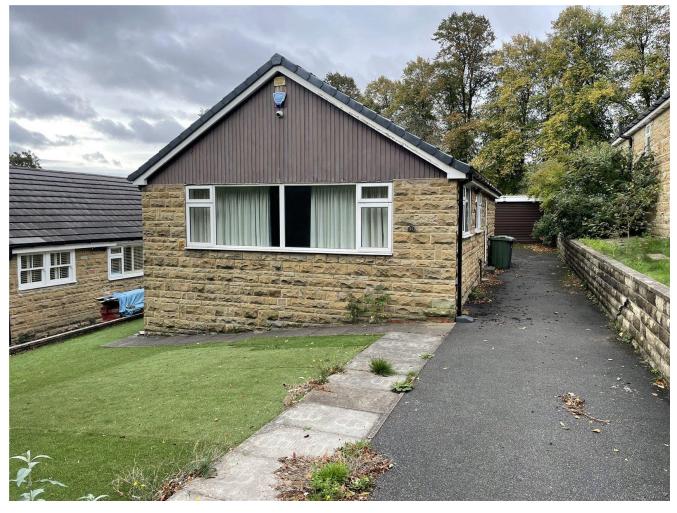

## 41 Oxford Road, Dewsbury

West Yorkshire, WF13 4JR

Asking Price: £225,000

Holroyd Miller have pleasure in offering for sale this stone built detached true bungalow occupying a popular position on the outskirts of Dewsbury town centre, set well back from the road. Having both gas fired central heating and double glazing and comprising: side entrance hallway, spacious L-Shaped lounge/dining room with feature fireplace, separate kitchen, two bedrooms, both having fitted wardrobes, combined shower room. Driveway to the sides provides ample off-street parking and leads to detached double garage. Low maintenance gardens to both front and rear with artificial turf, PVcu fascia's. Located within easy of Dewsbury town centre and its a range of amenities and easy access to the motorway network for those travelling through-out the region. Offered with No Chain.

### Outside

The property is set well back from the road with artificial lawn to the front. Driveway to the side provides ample off-street parking to detached double garage with up and over door. To the rear further artificial turf for low maintenance.