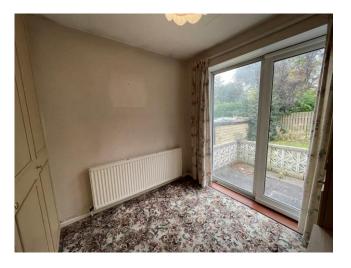

## Bedroom to Rear 8'6" x 9'1" (2.6m x 2.77m).

Having built-in wardrobes and drawers, sliding double glazed patio doors, double panel radiator.

Bedroom to Rear 12'1" x 11'2" (3.68m x 3.4m). Fitted with modern wardrobes, dressing table and drawers, double glazed window, single panel radiator.