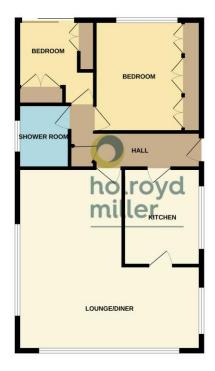

## 41 Oxford Road, Dewsbury

West Yorkshire, WF13 4JR

Asking Price: £225,000

Holroyd Miller have pleasure in offering for sale this stone built detached true bungalow occupying a popular position on the outskirts of Dewsbury town centre, set well back from the road. Having both gas fired central heating and double glazing and comprising: side entrance hallway, spacious L-Shaped lounge/dining room with feature fireplace, separate kitchen, two bedrooms, both having fitted wardrobes, combined shower room. Driveway to the sides provides ample off-street parking and leads to detached double garage. Low maintenance gardens to both front and rear with artificial turf, PVcu fascia's. Located within easy of Dewsbury town centre and its a range of amenities and easy access to the motorway network for those travelling through-out the region. Offered with No Chain.

## Side Entrance Hallway

With entrance door, useful corner storage cupboard, single panel radiator.

**Living Room**  $20'1" \times 11'8" (6.12m \times 3.56m)$ . With feature stone fire-place with electric fire, two double glazed window, two single panel radiators opening to ..

**Dining Area** 9'6" x 8'3" (2.9m x 2.51m). With double glazed window to the side.

## Kitchen 8'3" x 10' (2.51m x 3.05m).

Fitted with a matching range of wall and base units, with light oak trim, contrasting worktop areas and colour coordinated sink unit, with Monoblock tap fitment, fitted gas hob, tiling, useful pantry cupboard, central heating boiler, plumbing for automatic washing machine, double glazed window.

#### **Shower Room**

Comprising: wash hand basin, low flush w.c, bidet, shower cubicle. tiling to the walls, electric shower, double glazed window, single panel radiator.

For additional information and full photo gallery please visit **www.holroydmiller.co.uk** 

## Bedroom to Rear 8'6" x 9'1" (2.6m x 2.77m).

Having built-in wardrobes and drawers, sliding double glazed patio doors, double panel radiator.

Bedroom to Rear 12'1" x 11'2" (3.68m x 3.4m). Fitted with modern wardrobes, dressing table and drawers, double glazed window, single panel radiator.

### Outside

The property is set well back from the road with artificial lawn to the front. Driveway to the side provides ample off-street parking to detached double garage with up and over door. To the rear further artificial turf for low maintenance.

## **Council Tax Band** - D

Tenure - Freehold

**Viewing** - By appointment through Holroyd Miller

TOTAL ELOOR AFEEA; 729 s.q.tt. (67.7 s.q.tt.) approx.

whitst every attempt has been made to ensure the accuracy of the floorgian contained here, measurement
of doors, windows, rooms and any other terms are approximate and no reoppositivity is taken for any enter,
ormission or mis-selement. This gain is for illustrative purposes only and bloodate used as such by any
purpose the purchaser. The services, systems and approximate many many many properties purchaser. The services, systems and approximation shows the not been reused and no guarantee
and to live the contract of the services. The services, systems and approximation shows the notice that the services are some size of the services. The services, systems and approximation shows the services of the se