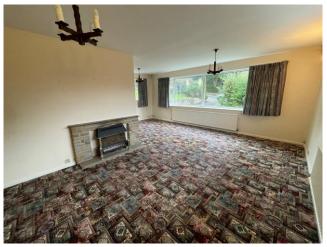

## Side Entrance Hallway

With entrance door, useful corner storage cupboard, single panel radiator.

**Living Room**  $20'1" \times 11'8" (6.12m \times 3.56m)$ . With feature stone fire-place with electric fire, two double glazed window, two single panel radiators opening to ..

**Dining Area** 9'6" x 8'3" (2.9m x 2.51m). With double glazed window to the side.