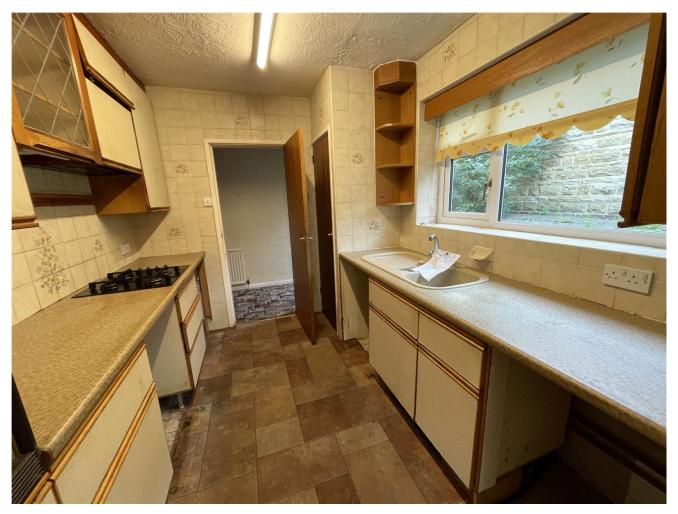

## Kitchen 8'3" x 10' (2.51m x 3.05m).

Fitted with a matching range of wall and base units, with light oak trim, contrasting worktop areas and colour coordinated sink unit, with Monoblock tap fitment, fitted gas hob, tiling, useful pantry cupboard, central heating boiler, plumbing for automatic washing machine, double glazed window.