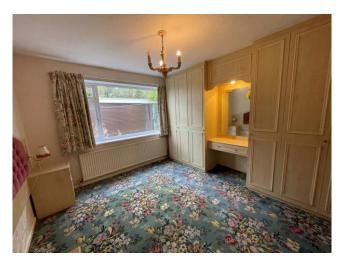

## Bedroom to Rear 8'6" x 9'1" (2.6m x 2.77m).

Having built-in wardrobes and drawers, sliding double glazed patio doors, double panel radiator.

Bedroom to Rear 12'1" x 11'2" (3.68m x 3.4m). Fitted with modern wardrobes, dressing table and drawers, double glazed window, single panel radiator.