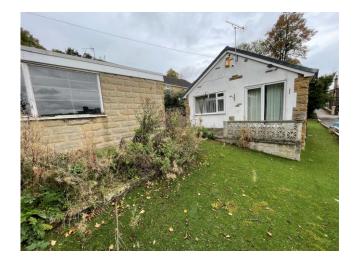

## 41 Oxford Road, Dewsbury

West Yorkshire, WF13 4JR

Asking Price: £225,000

Holroyd Miller have pleasure in offering for sale this stone built detached true bungalow occupying a popular position on the outskirts of Dewsbury town centre, set well back from the road. Having both gas fired central heating and double glazing and comprising: side entrance hallway, spacious L-Shaped lounge/dining room with feature fireplace, separate kitchen, two bedrooms, both having fitted wardrobes, combined shower room. Driveway to the sides provides ample off-street parking and leads to detached double garage. Low maintenance gardens to both front and rear with artificial turf, PVcu fascia's. Located within easy of Dewsbury town centre and its a range of amenities and easy access to the motorway network for those travelling through-out the region. Offered with No Chain.

### Outside

The property is set well back from the road with artificial lawn to the front. Driveway to the side provides ample off-street parking to detached double garage with up and over door. To the rear further artificial turf for low maintenance.