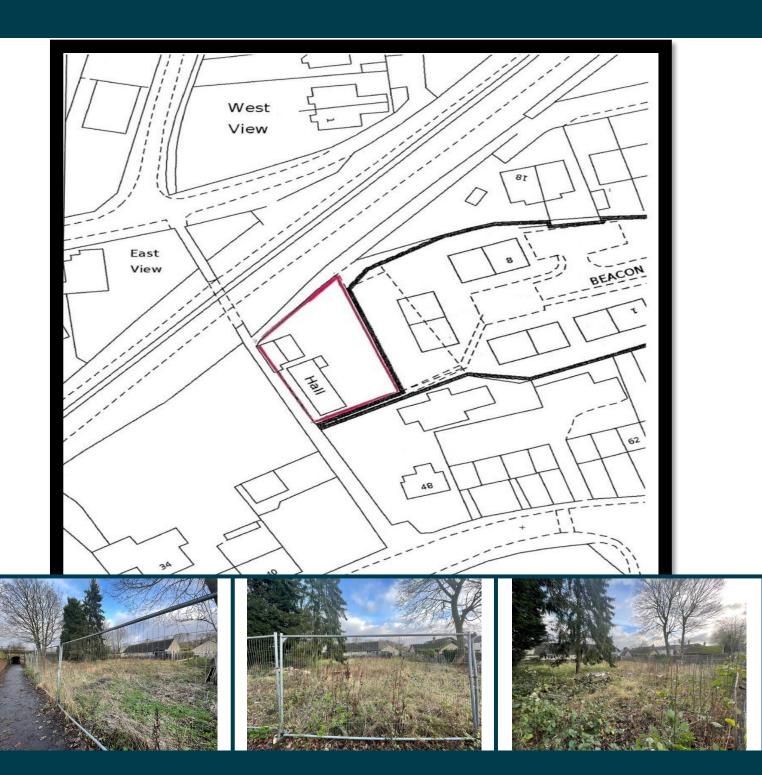

## Land Adjacent To, Beacon Close, Silkstone Common,

Holroyd Miller have pleasure in offering for sale a parcel of land which had planning to replace the existing village hall (Application Number 2019/0723) plans available from our offices, these show a proposed rebuilt of existing hall off Beacon Close at Silkstone Common measuring 47.5sq metres which could be used for a variety of uses. Located in this popular village of Silkstone Common off J37/M1 close to local amenities.