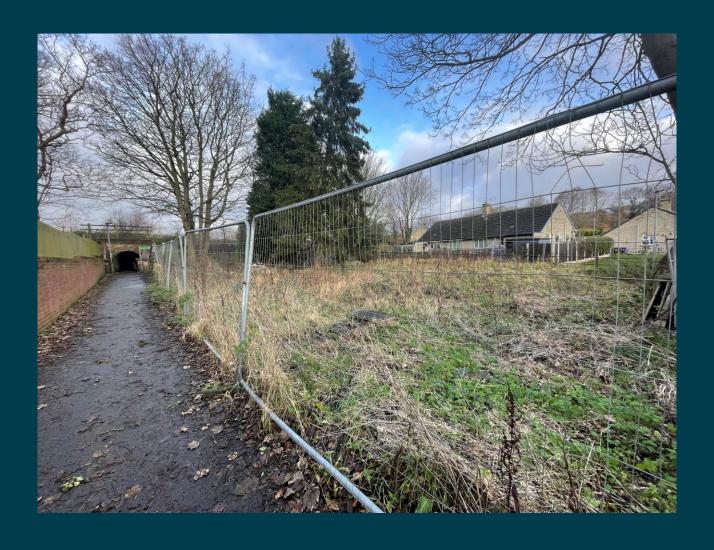

## Land Adjacent To, Beacon Close, Silkstone Common,

Holroyd Miller have pleasure in offering for sale a parcel of land which had planning to replace the existing village hall (Application Number 2019/0723) plans available from our offices, these show a proposed rebuilt of existing hall off Beacon Close at Silkstone Common measuring 47.5sq metres which could be used for a variety of uses. Located in this popular village of Silkstone Common off J37/M1 close to local amenities.