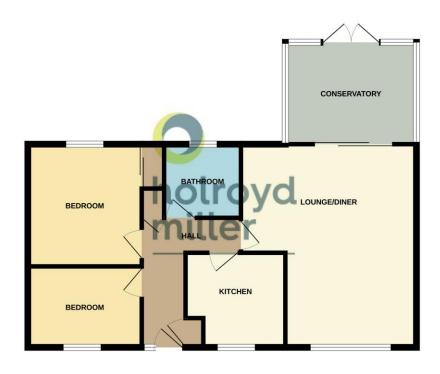

# Woodmoor Rise, Crigglestone

Wakefield, West Yorkshire, WF4 3NT

Asking Price: £259,950

Holroyd Miller have pleasure in offering for sale this well proportioned modern detached true bungalow, occupying a head of cul de sac position. Offered with immediate vacant possession. The property is in need of some updating works but has gas fired central heating and double glazing, driveway and detached garage. The accommodation briefly comprises, entrance reception hallway with built in storage cupboard, spacious open plan lounge/dining room with feature bay window, patio doors leading through to the conservatory, separate kitchen, two bedrooms both having fitted wardrobes, house bathroom. Outside, generous gardens to front, side and rear with driveway providing off street parking leading to garage. Located in this popular village location south of Wakefield city centre within easy reach of J39/M1 for those travelling throughout the region, yet close to amenities within the village.

Council Tax Band - C

Tenure - Freehold

Viewing - By appointment through Holroyd Miller

TOTAL FLOOR AREA : 720 s.ft. (66.9 s.g.m.) approx.

White every attempt has been made to resure the accuracy of the footprin constained here, measurements of doors, windows, rooms and any other terms are approximate and no responsibility is taken for any error, omission or insistenent. This pain is for thestantive purposes only and should be used as such by eyr respective purchaser. The services, systems and appliances shown have not been tested and no guarantee as to their operating or efficiency can be given.