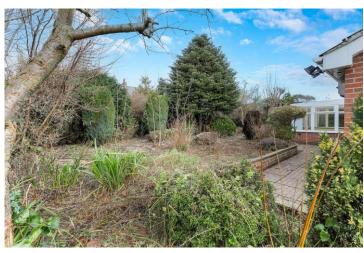

Generous corner plot with right of access to driveway providing off street parking leading to concrete sectional garage with up and over door, generous front garden with block paved pathway, shrubs and flowering borders, garden area to the side with feature pond, pathway leads to rear garden with raised flower beds.