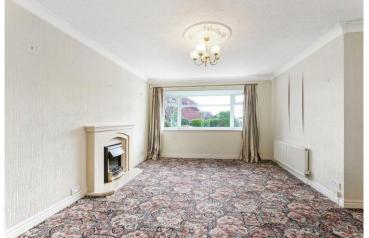

# Open Plan Lounge/Diner 17'11" (5.45) x 15'6" (4.73) narrowing to 11'7" (3.53).

A light and airy room with feature double glazed bay window to the front, feature fire surround with marble inset and hearth with electric fire, sliding double glazed patio doors lead through to...