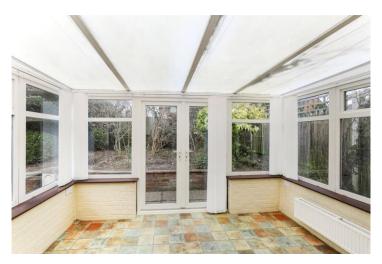

## Conservatory 8'11" x 11'6" (2.72m x 3.5m).

Being double glazed with French doors leading onto the rear garden.