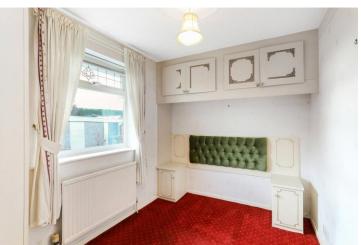

#### House Bathroom

Furnished with white suite comprising pedestal wash basin, low flush w/c, panelled bath with electric shower over, tiling, double glazed window, central heating radiator.

Bedroom to Rear 10' x 10'6" (3.05m x 3.2m). Having fitted wardrobes, overhead cupboards, recessed mirrored wardrobes, double glazed window, central heating radiator.