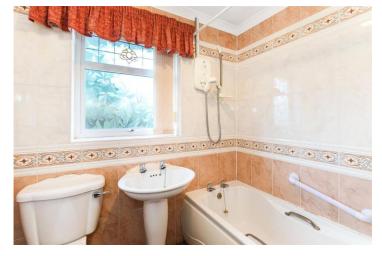

#### House Bathroom

Furnished with white suite comprising pedestal wash basin, low flush w/c, panelled bath with electric shower over, tiling, double glazed window, central heating radiator.

Bedroom to Rear 10' x 10'6" (3.05m x 3.2m). Having fitted wardrobes, overhead cupboards, recessed mirrored wardrobes, double glazed window, central heating radiator.