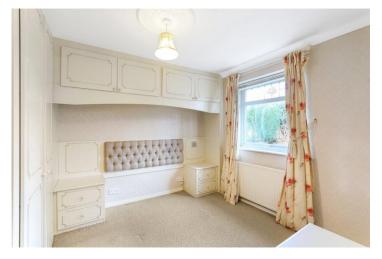

For additional information and full photo gallery please visit **www.holroydmiller.co.uk** 

Bedroom to Front 10'1" x 7'3" (3.07m x 2.2m). Having fitted wardrobes, overhead cupboards, double glazed window, single panel radiator.