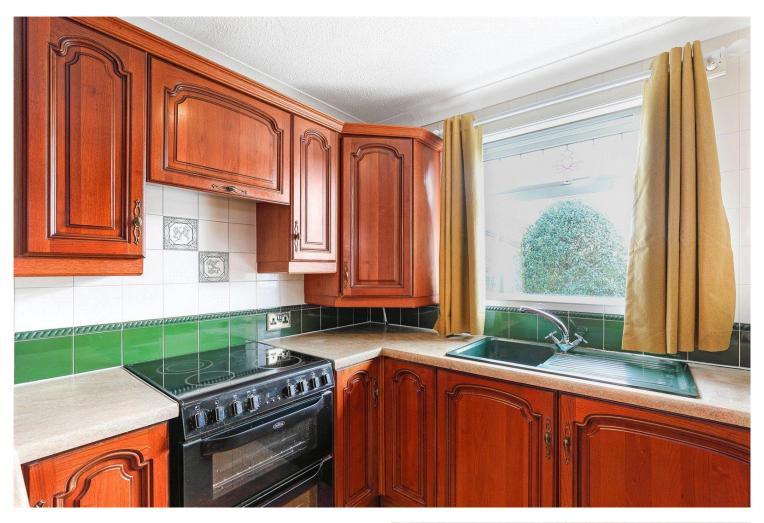

### Kitchen 8'2" x 8'10" (2.5m x 2.7m).

Fitted with a matching range of dark oak fronted wall and base units, contrasting worktop areas, colour coordinated sink unit, single drainer, monobloc tap fitment, extractor hood, plumbing for automatic washing machine, tiling between the worktops and wall units, double glazed window.