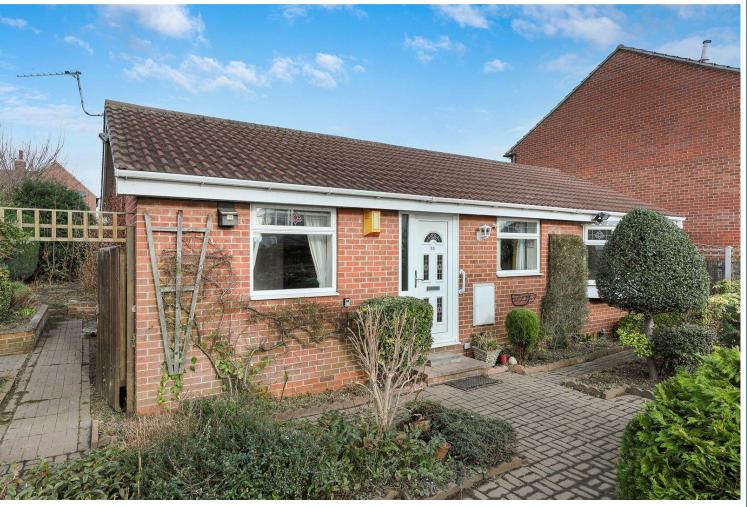

# Woodmoor Rise, Crigglestone

Wakefield, West Yorkshire, WF4 3NT

Asking Price: £259,950

Holroyd Miller have pleasure in offering for sale this well proportioned modern detached true bungalow, occupying a head of cul de sac position. Offered with immediate vacant possession. The property is in need of some updating works but has gas fired central heating and double glazing, driveway and detached garage. The accommodation briefly comprises, entrance reception hallway with built in storage cupboard, spacious open plan lounge/dining room with feature bay window, patio doors leading through to the conservatory, separate kitchen, two bedrooms both having fitted wardrobes, house bathroom. Outside, generous gardens to front, side and rear with driveway providing off street parking leading to garage. Located in this popular village location south of Wakefield city centre within easy reach of J39/M1 for those travelling throughout the region, yet close to amenities within the village.

Generous corner plot with right of access to driveway providing off street parking leading to concrete sectional garage with up and over door, generous front garden with block paved pathway, shrubs and flowering borders, garden area to the side with feature pond, pathway leads to rear garden with raised flower beds.