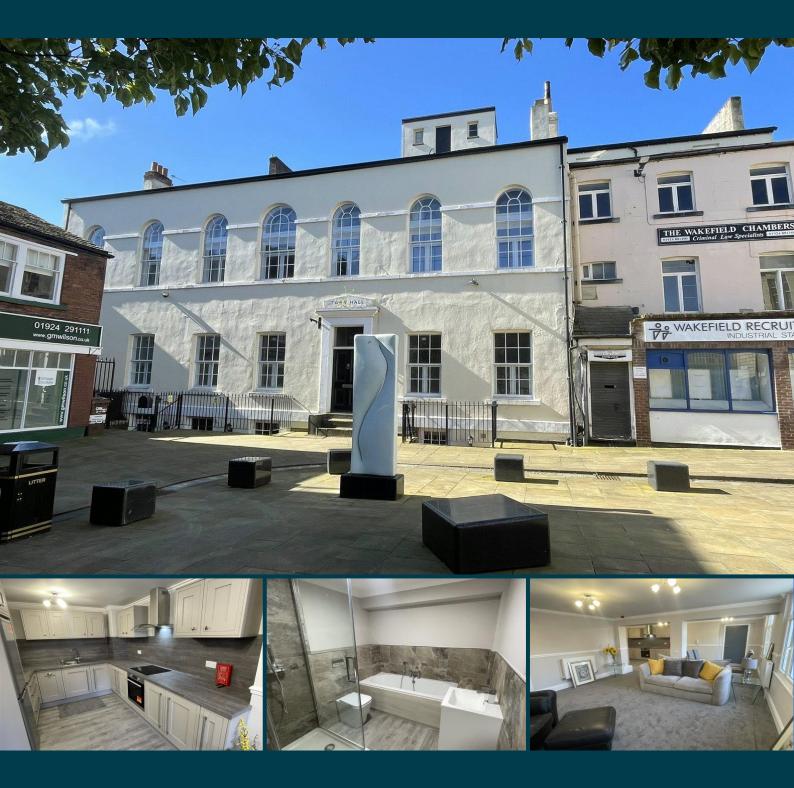

First Floor Flat, Old Town Hall, Crown Court, Wakefield, West Yorkshire, WF1 2SU

£950 per month

**Communal Entrance** With staircase leading to first and second floor, post boxes.

Hallway Leading to....

Master Bedroom 17'1" x 13'9" (5.2m x 4.2m). Being neutrally decorated having window and central heating radiator.

**Dressing Room** 6'5" x 7'10" (1.96m x 2.4m). With window and central heating radiator.

Lounge/Dining Area 15'2" x 23'8" (4.62m x 7.21m). Extremely spacious room with three windows overlooking Crown Court, neutrally decorated having brand new carpets, picture rail to wall and coving to ceiling, central heating radiators, opening to...

**Kitchen Area** 7'10" x 9'3" (2.4m x 2.82m). Newly fitted kitchen fitted with a range of grey shaker style wall and base units with complimentary worksurfaces and splashbacks, electric induction hob, oven and extractor fan, stainless steel sink and drainer with

mixer tap, integrated slimline dishwasher, freestanding fridge/freezer, coving to ceiling.

**Inner Hallway** Leading to....

**Bathroom** Fitted with a brand new four piece suite comprising concealed flush w.c, vanity handbasin, bath with shower attachment and separate walk in shower cubicle with rain dance shower, chrome heated towel rail, part tiled walls, shaver point

**Bedroom Two** 15'2" x 10'3" (4.62m x 3.12m). Being neutrally decorated having window and central heating radiator giving access to...

Cloakroom/ W/C Having low flush W.C and hand basin

**Utility Room** Having white base units, contrasting worksurfaces, space and plumbing for washing machine, boiler.