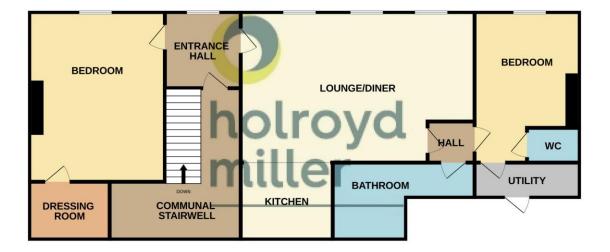

First Floor Flat, Old Town Hall, Crown Court, Wakefield, West Yorkshire, WF1 2SU

£950 per month

**Communal Entrance** With staircase leading to first and second floor, post boxes.

Hallway Leading to....

Master Bedroom 17'1" x 13'9" (5.2m x 4.2m). Being neutrally decorated having window and central heating radiator.

**Dressing Room** 6'5" x 7'10" (1.96m x 2.4m). With window and central heating radiator.

Lounge/Dining Area 15'2" x 23'8" (4.62m x 7.21m). Extremely spacious room with three windows overlooking Crown Court, neutrally decorated having brand new carpets, picture rail to wall and coving to ceiling, central heating radiators, opening to...

**Kitchen Area** 7'10" x 9'3" (2.4m x 2.82m). Newly fitted kitchen fitted with a range of grey shaker style wall and base units with complimentary worksurfaces and splashbacks, electric induction hob, oven and extractor fan, stainless steel sink and drainer with

mixer tap, integrated slimline dishwasher, freestanding fridge/freezer, coving to ceiling.

**Inner Hallway** Leading to....

**Bathroom** Fitted with a brand new four piece suite comprising concealed flush w.c, vanity handbasin, bath with shower attachment and separate walk in shower cubicle with rain dance shower, chrome heated towel rail, part tiled walls, shaver point

**Bedroom Two** 15'2" x 10'3" (4.62m x 3.12m). Being neutrally decorated having window and central heating radiator giving access to...

Cloakroom/ W/C Having low flush W.C and hand basin

**Utility Room** Having white base units, contrasting worksurfaces, space and plumbing for washing machine, boiler.

## **GROUND FLOOR**

Whilst every attempt has been made to ensure the accuracy of the floorplan contained here, measurements of doors, windows, rooms and any other items are approximate and no responsibly is taken for any error, omission or mis statement. This plan is for illustrative purposes only and should be used as such by any prospective purchaser. The services, systems and appliances shown have not been tested and no guarantee as to their operability or efficiency can be given.