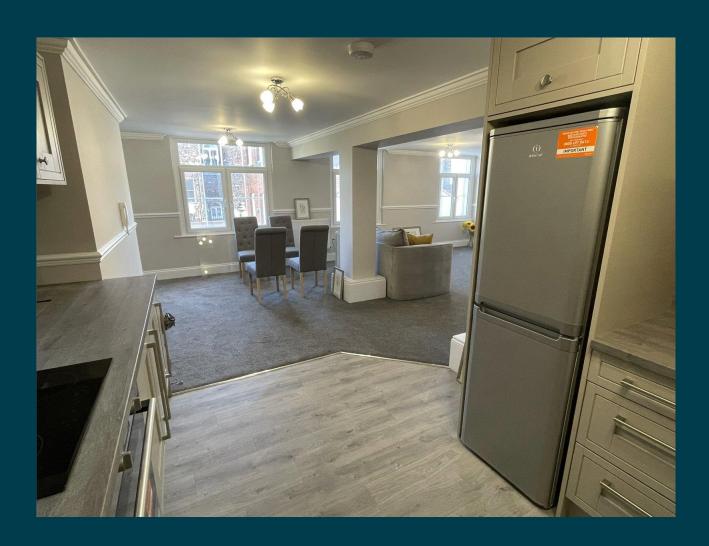

**Kitchen Area** 7'10" x 9'3" (2.4m x 2.82m). Newly fitted kitchen fitted with a range of grey shaker style wall and base units with complimentary worksurfaces and splashbacks, electric induction hob, oven and extractor fan, stainless steel sink and drainer with

mixer tap, integrated slimline dishwasher, freestanding fridge/freezer, coving to ceiling.

**Inner Hallway** Leading to....

**Bathroom** Fitted with a brand new four piece suite comprising concealed flush w.c, vanity handbasin, bath with shower attachment and separate walk in shower cubicle with rain dance shower, chrome heated towel rail, part tiled walls, shaver point