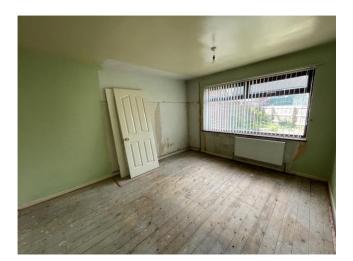

**Living Room** 18'10" (5.75) into bay x 11'2" (3.40). With double glazed bay window, tiled fire surround and hearth with open grate, central heating radiator.

**Bedroom to Rear** 13'6" x 11'1" (4.11m x 3.38m). With double glazed window, central heating radiator, understairs storge cupboard.

**Bedroom to Rear** *10'3" x 8'8" (3.12m x 2.64m).* With sliding double glazed patio doors, central heating radiator.