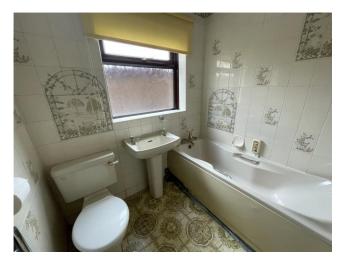

#### House Bathroom

Furnished with a three-piece suite, comprising pedestal wash basin, low flush w/c, panelled bath,

For additional information and full photo gallery please visit **www.holroydmiller.co.uk** 

tiling, double glazed window, chrome heated towel rail.