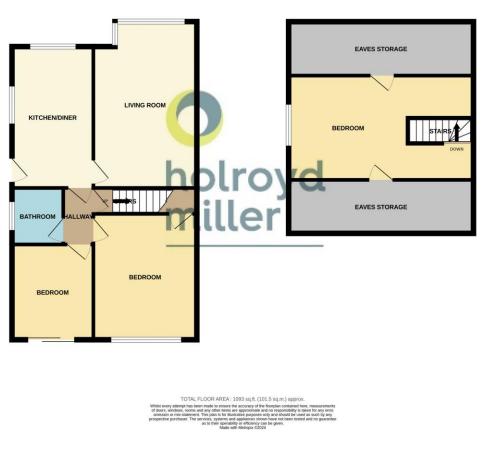

## Lindale Garth, Kirkhamgate

Wakefield, West Yorkshire, WF2 ORN

Asking Price: £199,950

Holroyd Miller have pleasure in offering for sale this spacious semi detached house in need of complete updating works and occupying a generous corner position. Offering flexible living accommodation and located within this popular village of Kirkhamgate north of Wakefield city centre within easy reach of the motorway network via J41/M1. The well-planned interior briefly comprises of side entrance to kitchen/diner, spacious living room, two ground floor bedrooms, house bathroom. To the first floor, large open plan bedroom which could be divided to provide further accommodation with access to useful eaves storage. Outside, the property occupies a corner position with generous side garden, driveway leading to detached garage. A popular and convenient position. Offered with No Chain, Viewing Essential.

#### Side Entrance to...

Kitchen/Diner 15'1" x 8'8" (4.6m x 2.64m).

Fitted with a matching range of wall and base units, worktop areas, stainless steel sink unit, single drainer, fitted oven and hob, plumbing for automatic washing machine, Ideal central heating boiler, two double glazed windows.

**Living Room** 18'10" (5.75) into bay x 11'2" (3.40). With double glazed bay window, tiled fire surround and hearth with open grate, central heating radiator.

**Bedroom to Rear** 13'6" x 11'1" (4.11m x 3.38m). With double glazed window, central heating radiator, understairs storge cupboard.

**Bedroom to Rear** *10'3" x 8'8" (3.12m x 2.64m).* With sliding double glazed patio doors, central heating radiator.

#### House Bathroom

Furnished with a three-piece suite, comprising pedestal wash basin, low flush w/c, panelled bath,

For additional information and full photo gallery please visit **www.holroydmiller.co.uk** 

tiling, double glazed window, chrome heated towel rail.

### Outside

The property occupies a corner position with paved patio area and gravelled garden area to the rear, to the side, generous lawn garden with flowering borders, mature trees and shrubs, garden area to the front, driveway provides off street parking and leads to brick built single car garage.