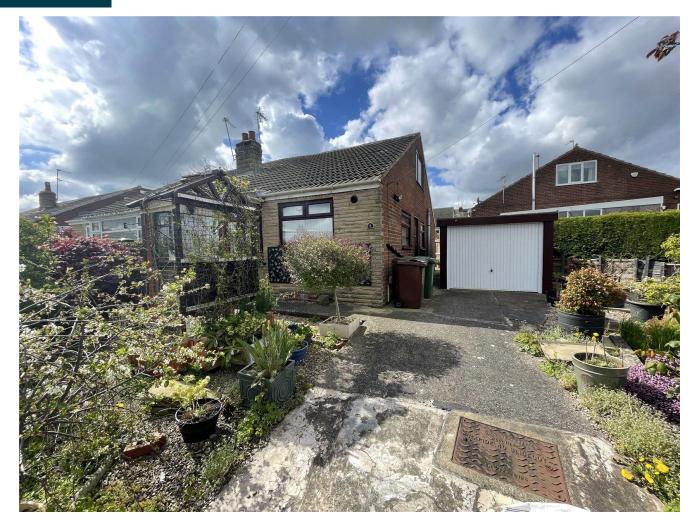

## Lindale Garth, Kirkhamgate

Wakefield, West Yorkshire, WF2 ORN

Asking Price: £199,950

Holroyd Miller have pleasure in offering for sale this spacious semi detached house in need of complete updating works and occupying a generous corner position. Offering flexible living accommodation and located within this popular village of Kirkhamgate north of Wakefield city centre within easy reach of the motorway network via J41/M1. The well-planned interior briefly comprises of side entrance to kitchen/diner, spacious living room, two ground floor bedrooms, house bathroom. To the first floor, large open plan bedroom which could be divided to provide further accommodation with access to useful eaves storage. Outside, the property occupies a corner position with generous side garden, driveway leading to detached garage. A popular and convenient position. Offered with No Chain, Viewing Essential.

### Outside

The property occupies a corner position with paved patio area and gravelled garden area to the rear, to the side, generous lawn garden with flowering borders, mature trees and shrubs, garden area to the front, driveway provides off street parking and leads to brick built single car garage.