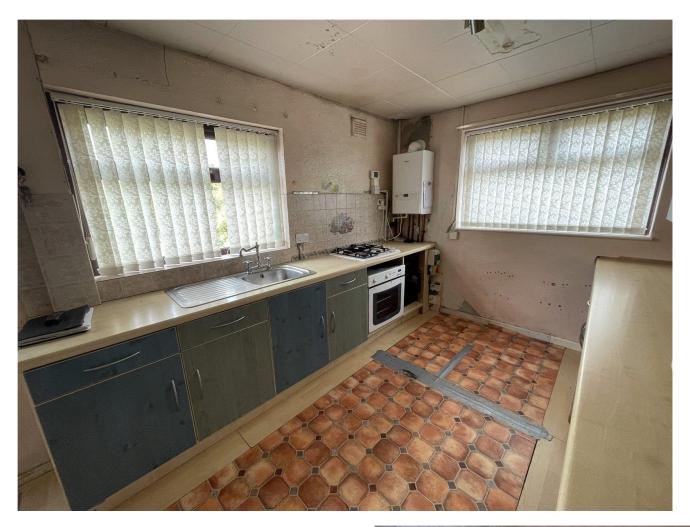

#### Side Entrance to...

Kitchen/Diner 15'1" x 8'8" (4.6m x 2.64m).

Fitted with a matching range of wall and base units, worktop areas, stainless steel sink unit, single drainer, fitted oven and hob, plumbing for automatic washing machine, Ideal central heating boiler, two double glazed windows.