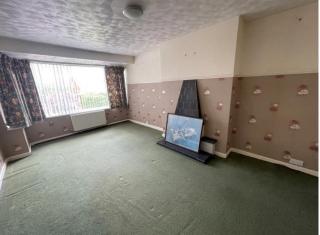

**Living Room** 18'10" (5.75) into bay x 11'2" (3.40). With double glazed bay window, tiled fire surround and hearth with open grate, central heating radiator.

**Bedroom to Rear** 13'6" x 11'1" (4.11m x 3.38m). With double glazed window, central heating radiator, understairs storge cupboard.