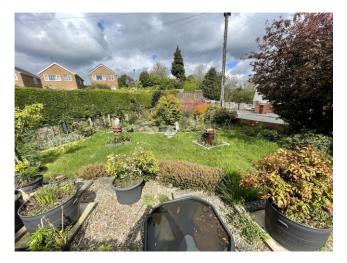

### Outside

The property occupies a corner position with paved patio area and gravelled garden area to the rear, to the side, generous lawn garden with flowering borders, mature trees and shrubs, garden area to the front, driveway provides off street parking and leads to brick built single car garage.